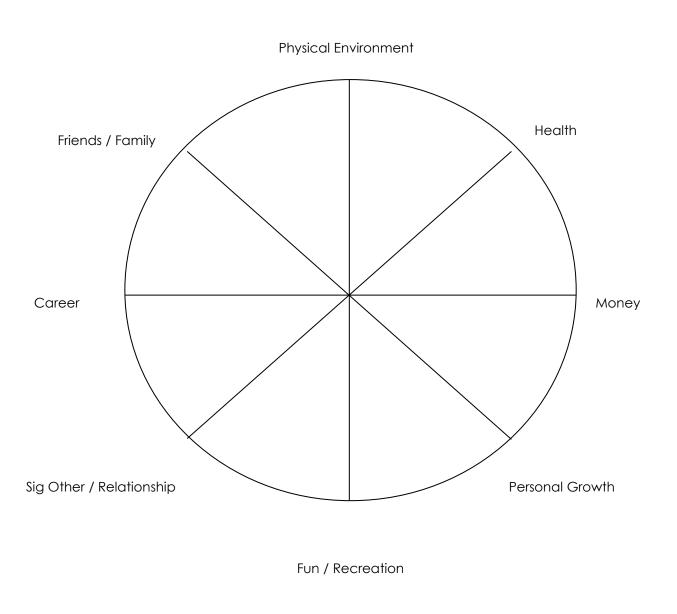

## Coaching Mandala (the wheel of life)

The 8 sections represent a balanced wheel. Take the centre, or hub, of the wheel as 0 (totally dissatisfied) and the outer edge as 10 (totally satisfied). Rank your level of satisfaction with each area of your life by putting a cross on the relevant spoke. Now, draw a line to join up the crosses – this will create an inner wheel.

How balanced does the perimeter of your wheel look? How bumpy would the ride be if this was a real wheel?

'Brooklands' 227 Slattery's Road Victoria 3364 Australia M + 61 439 080 663 T + 61 3 5334 9080 E belinda@belindam.com www.belindam.com IG @belindamacinnes\_mcc Belinda M Pty Ltd ABN 68 088 755 097